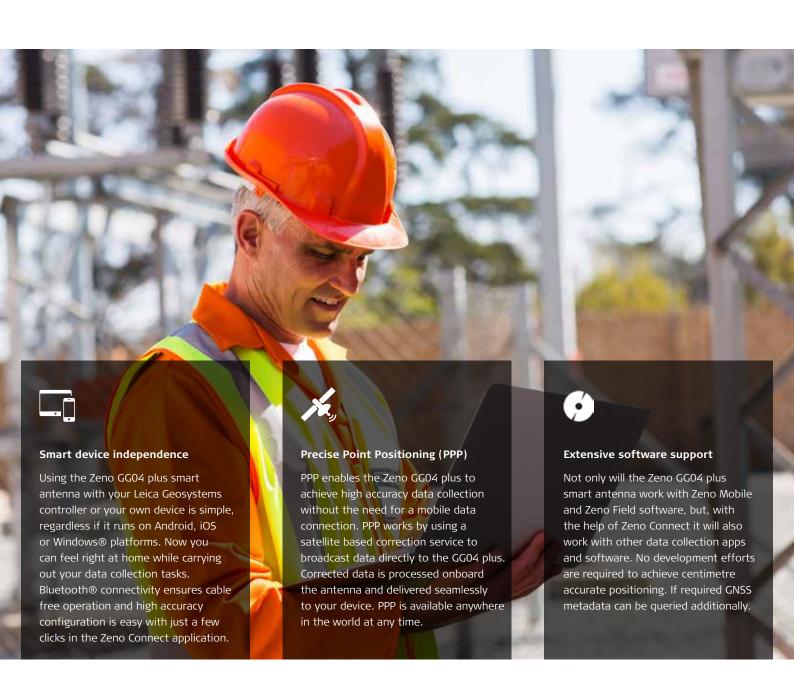

### **SMART DEVICE INDEPENDENCE**

- Utilise your existing smartphone or tablet\*
- Available for Android, Apple and Windows®
- Bluetooth® connection ensures cable-free operation

## **EXTENSIVE 3RD PARTY SOFTWARE SUPPORT**

- Use with your favourite data collection apps and software
- No development efforts required
- Provides NMEA messages output on different Bluetooth® ports to allow reviewing and storing of GNSS metadata information

## PRECISE POINT POSITIONING (PPP)

- Achieve high accuracy data collection without a mobile data connection
- Available anywhere in the world, anytime
- Removes reliance on post-processing