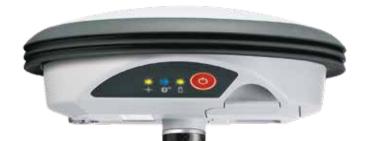

## **Leica Zeno GG04 plus Smart Antenna**High accuracy everywhere

Collecting high accuracy geospatial data on your smartphone or tablet has never been easier.

The latest innovation in the Leica Zeno range can pair with all existing Zeno handhelds and a wide range of Android, Apple or Windows® smart devices, bringing cutting-edge GNSS technology and industry-leading 555 channel tracking power into the hands of all.

The rugged, flexible and easy-to-use smart antenna not only utilises RTK technology but can now apply Precise Point Positioning (PPP). This now makes real-time, high-accuracy data collection possible in the most demanding of locations without the need for a mobile data connection.

With its compact, lightweight design and IP68 durability, you can work for longer in all conditions, as the world of high accuracy mapping comes to life at your fingertips.

### **BUILT TO LAST**

- IP68 protection ensures water and dust resistance
- Continuous working in all environments
- All day battery life

#### **FLEXIBILITY AND EASE**

- One button operation
- Scalable performance tailored to your needs
- Mount on pole, backpack or vehicle